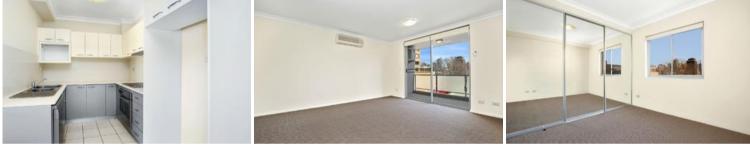

Outstanding features are:

- Modern kitchen with stone benchtops and dishwasher
- Fully tiled bathroom with bath
- Internal laundry with dryer
- Large living/dining
- Double bedroom with built-ins
- Large balcony with city skyline views
- Air conditioned
- Security building with lift
- Level 3
- 50 square metres
- Pet friendly